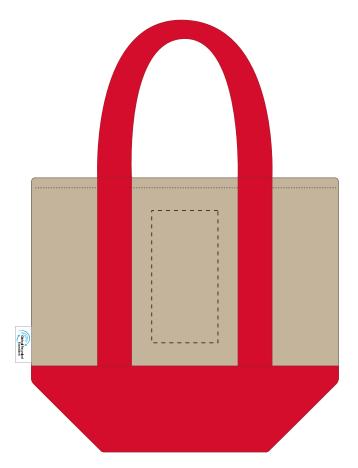

## ARTWORK SCALE 25%

Product Image for visualisation - colours may vary

The dashed line is to demonstrate print area and will not appear on your printed item

ARTWORK SCALE 100%

Digital print area: 70mm x 140mm